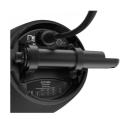

#### Product information:

"Don't feel like hanging around?"

The ALTI4M is a variant of the ALTI pendant speakers, featuring a die-cast mounting bracket for wall & Description of the same audio system design and identity throughout the entire installation in case some areas are not allowing pendant solutions being used due to the ceiling heights or structures. Acoustics and construction are identically crafted, while connections are made through weatherproof AWX5™ connectors, this construction has an IP65 rating.

## **Product Features:**

| Dimensions              |          | 205 x 170 x 258 mm (W x H x D)         |
|-------------------------|----------|----------------------------------------|
| Connection cable length |          | 0.7 m                                  |
| Construction            |          | Polypropylene                          |
| Front finish            |          | Aluminium grill                        |
| Mounting & handling     |          | 2-way Revolving mounting bracket       |
| Accessories             | Included | 5-pin connection cable (70 cm) - AWC07 |
|                         |          | 2-way Revolving mounting bracket       |
| Weight                  |          | 2.31 kg                                |