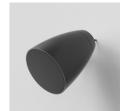

#### Product information:

"Don't feel like hanging around?"

The ALTI4M is a variant of the ALTI pendant speakers, featuring a die-cast mounting bracket for wall & Description of the same audio system design and identity throughout the entire installation in case some areas are not allowing pendant solutions being used due to the ceiling heights or structures. Acoustics and construction are identically crafted, while connections are made through weatherproof AWX5™ connectors, this construction has an IP65 rating.

## **Product Features:**

| Dimensions              |          | 205 x 170 x 258 mm (W x H x D)         |
|-------------------------|----------|----------------------------------------|
| Connection cable length |          | 0.7 m                                  |
| Construction            |          | Polypropylene                          |
| Front finish            |          | Aluminium grill                        |
| Mounting & handling     |          | 2-way Revolving mounting bracket       |
| Accessories             | Included | 5-pin connection cable (70 cm) - AWC07 |
|                         |          | 2-way Revolving mounting bracket       |
| Weight                  |          | 2.31 kg                                |