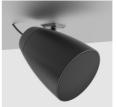

#### Product information:

"Don't feel like hanging around?"

The ALTI4M is a variant of the ALTI pendant speakers, featuring a die-cast mounting bracket for wall & Description of the same audio system design and identity throughout the entire installation in case some areas are not allowing pendant solutions being used due to the ceiling heights or structures. Acoustics and construction are identically crafted, while connections are made through weatherproof AWX5™ connectors, this construction has an IP65 rating.

## **Product Features:**

| Dimensions              |          | 205 x 170 x 258 mm (W x H x D)         |
|-------------------------|----------|----------------------------------------|
| Connection cable length |          | 0.7 m                                  |
| Construction            |          | Polypropylene                          |
| Front finish            |          | Aluminium grill                        |
| Mounting & handling     |          | 2-way Revolving mounting bracket       |
| Accessories             | Included | 5-pin connection cable (70 cm) - AWC07 |
|                         |          | 2-way Revolving mounting bracket       |
| Weight                  |          | 2.31 kg                                |