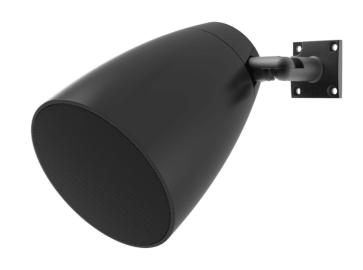

#### Product information:

"Don't feel like hanging around?"

The ALTI4M is a variant of the ALTI pendant speakers, featuring a die-cast mounting bracket for wall & Description of the same audio system design and identity throughout the entire installation in case some areas are not allowing pendant solutions being used due to the ceiling heights or structures. Acoustics and construction are identically crafted, while connections are made through weatherproof AWX5™ connectors, this construction has an IP65 rating.

The ALTI4M features a 2-way 4" driver combination with a coaxially mounted 1" soft dome tweeter and is fitted with a phase plug for excellent off-axis performance. The 2-way combination with a high-quality polypropylene enclosure and acoustic engineering craftsmanship guarantees premium performance for demanding applications. A continuous power handling of 30 Watt (RMS) and maximum power handling of 60 Watt is achieved.

## **Product Features:**

| Dimensions              |          | 205 x 170 x 258 mm (W x H x D)         |
|-------------------------|----------|----------------------------------------|
| Connection cable length |          | 0.7 m                                  |
| Construction            |          | Polypropylene                          |
| Front finish            |          | Aluminium grill                        |
| Mounting & handling     |          | 2-way Revolving mounting bracket       |
| Accessories             | Included | 5-pin connection cable (70 cm) - AWC07 |
|                         |          | 2-way Revolving mounting bracket       |
| Weight                  |          | 2.31 kg                                |

## Variants:

- ALTI4M/B Black version
- ALTI4M/W White version