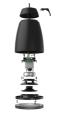

#### Product information:

"Don't feel like hanging around?"

The ALTI4M is a variant of the ALTI pendant speakers, featuring a die-cast mounting bracket for wall & Description of the same audio system design and identity throughout the entire installation in case some areas are not allowing pendant solutions being used due to the ceiling heights or structures. Acoustics and construction are identically crafted, while connections are made through weatherproof AWX5™ connectors, this construction has an IP65 rating.

## **Product Features:**

| Dimensions              |          | 205 x 170 x 258 mm (W x H x D)         |
|-------------------------|----------|----------------------------------------|
| Connection cable length |          | 0.7 m                                  |
| Construction            |          | Polypropylene                          |
| Front finish            |          | Aluminium grill                        |
| Mounting & handling     |          | 2-way Revolving mounting bracket       |
| Accessories             | Included | 5-pin connection cable (70 cm) - AWC07 |
|                         |          | 2-way Revolving mounting bracket       |
| Weight                  |          | 2.31 kg                                |