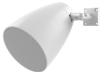

#### Product information:

"Don't feel like hanging around?"

The ALTI4M is a variant of the ALTI pendant speakers, featuring a die-cast mounting bracket for wall & Description of the same audio system design and identity throughout the entire installation in case some areas are not allowing pendant solutions being used due to the ceiling heights or structures. Acoustics and construction are identically crafted, while connections are made through weatherproof AWX5™ connectors, this construction has an IP65 rating.

The ALTI4M features a 2-way 4" driver combination with a coaxially mounted 1" soft dome tweeter and is fitted with a phase plug for excellent off-axis performance. The 2-way combination with a high-quality polypropylene enclosure and acoustic engineering craftsmanship guarantees premium performance for demanding applications. A continuous power handling of 30 Watt (RMS) and maximum power handling of 60 Watt is achieved.

## **Product Features:**

| Dimensions              |          | 205 x 170 x 258 mm (W x H x D)         |
|-------------------------|----------|----------------------------------------|
| Connection cable length |          | 0.7 m                                  |
| Construction            |          | Polypropylene                          |
| Front finish            |          | Aluminium grill                        |
| Mounting & handling     |          | 2-way Revolving mounting bracket       |
| Accessories             | Included | 5-pin connection cable (70 cm) - AWC07 |
|                         |          | 2-way Revolving mounting bracket       |
| Weight                  |          | 2.31 kg                                |

## Variants:

- ALTI4M/B Black version
- ALTI4M/W White version