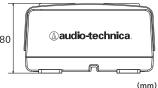

## **▶**Specifications

| Type                                        | Quick charge                                                                              |
|---------------------------------------------|-------------------------------------------------------------------------------------------|
| Power supply                                | 12 V DC, 500 mA (use the included AC adapter)                                             |
| Charge output                               | 3.5 V DC, 400 mA × 2                                                                      |
| Power consumption                           | 5.5 W (charging)                                                                          |
| Rechargeable battery standard charging time | About 5.5 hours* (with Audio-Technica nickel-metal hydride battery (1900 mAh))            |
| Dimensions                                  | 80 (H) × 151 (W) × 70 (D) mm                                                              |
| Weight                                      | Approx. 370 g                                                                             |
| Rechargeable battery operating temperature  | Discharge (when using device): -10°C to 40°C Storage: -20°C to 40°C Charging: 5°C to 40°C |
| Accessories                                 | AC adapter (AD-SA1205AA)                                                                  |