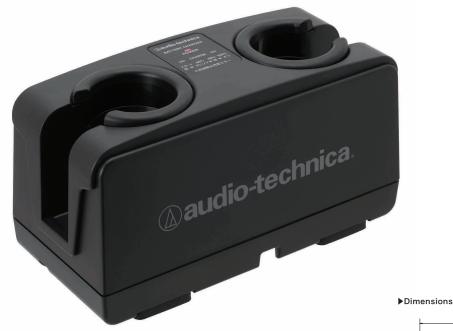

## Quickly charges two connected devices such as rechargeable infrared wireless microphones and transmitters

Battery Charger

## BC701(US)

- ■Integral indicator lamp shows the battery level as calculated by a microcomputer
- ■Lightweight and compact design\*
  - \* Approx. 15% lighter compared to conventional models (excluding the AC adapter)
- ■Replaceable charging unit
- \* This product must be used in combination with an Audio-Technica microphone and/or transmitter sold separately. Visit our web site for information on compatible models.
- $\Rightarrow \texttt{https://www.audio-technica.co.jp/amz/manual\_en/index.html}$