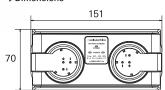

## **▶**Specifications

| Type                                        | Quick charge                                                                              |
|---------------------------------------------|-------------------------------------------------------------------------------------------|
| Power supply                                | 12 V DC, 500 mA (use the included AC adapter)                                             |
| Charge output                               | 3.5 V DC, 400 mA × 2                                                                      |
| Power consumption                           | 5.5 W (charging)                                                                          |
| Rechargeable battery standard charging time | About 5.5 hours* (with Audio-Technica nickel-metal hydride battery (1900 mAh))            |
| Dimensions                                  | 80 (H) × 151 (W) × 70 (D) mm                                                              |
| Weight                                      | Approx. 370 g                                                                             |
| Rechargeable battery operating temperature  | Discharge (when using device): -10°C to 40°C Storage: -20°C to 40°C Charging: 5°C to 40°C |
| Accessories                                 | AC adapter (AD-SA1205AA)                                                                  |