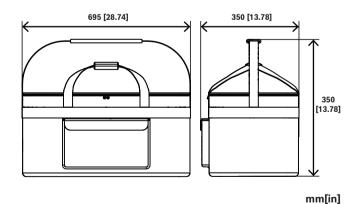

### **Technical specifications**

| Color    | Black          |
|----------|----------------|
| Material | Polyester, PVC |

| Dimensions (H x W x D) (mm)          | 350 mm x 695 mm x 350 mm       |
|--------------------------------------|--------------------------------|
| Dimensions (H x W x D) (in)          | 13.78 in x 28.74 in x 13.78 in |
| Shipping dimensions (H x W x D) (mm) | 85 mm x 730 mm x 440 mm        |
| Shipping dimensions (H x W x D) (in) | 3.35 in x 28.74 in x 17.32 in  |
| Weight (kg)                          | 1.66 kg                        |
| Weight (lb)                          | 3.66 lb                        |
| Shipping weight (kg)                 | 1.68 kg                        |
| Shipping weight (lb)                 | 3.70 lb                        |