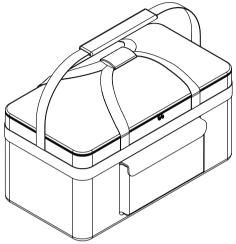

# **EVERSE-DUFFEL Padded duffel** bag for **EVERSE**

- Spacious duffel bag designed to carry one EVERSE12 loudspeaker ot two EVERSE8 loudspeakers and accessories.
- Integrated divider panels and hook and loop straps keep contents organized and secure.
- Stable padded material holds form even without the speaker inside.
- Includes handles and adjustable should strap.

The EVERSE-DUFFEL padded duffel bag can carry either one EVERSE12 or two EVERSE8 loudspeakers and their accessories.

Two integrated divider panels can be adjusted or folded out of the way as needed. Two hook and loop straps are provided to secure contents during transportation.

The integrated divider panels can be configured to secure an EVERSE12 and accessories like the wireless microphone tray and microphone receiver.

Alternatively, both dividers can be used to properly secure two EVERSE8 loudspeakers and accessories. The EVERSE-DUFFEL provides two pockets: an external pocket with hook and loop closure, and an internal mesh pocket with zipper.

Carry the duffel bag by using the two side straps or the adjustable and padded shoulder strap. Two additional triangular anchor points are included to secure the duffel bag to a dolly or cart for additional safety during transportation.

The padded duffel bag material provides protection for the contents and holds its form even without a speaker inside. The bottom surface incorporates an abrasion and water resistant material for durability.