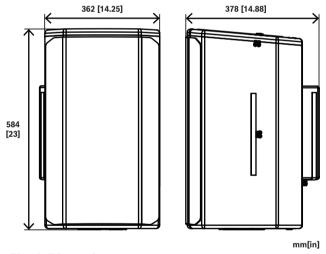

### **Technical specifications**

| Color                                   | Black                                                         |
|-----------------------------------------|---------------------------------------------------------------|
| Material                                | 600D poly with waterproof and hydrophobic treated lycra cloth |
| IP rating                               | IP44                                                          |
| Dimensions (H x W x D) (mm)             | 584 mm x 362 mm x 378 mm                                      |
| Dimensions (H x W x D) (in)             | 23 in x 14.25 in x 14.88 in                                   |
| Shipping dimensions (H x W x D)<br>(mm) | 23 mm x 570 mm x 590 mm                                       |
| Shipping dimensions $(H x W x D)$ (in)  | 0.90 in x 22.4 in x 23.23 in                                  |
| Weight (g)                              | 620 g                                                         |
| Weight (lb)                             | 1.37 lb                                                       |
| Shipping weight (g)                     | 680 g                                                         |
| Shipping weight (lb)                    | 1.50 lb                                                       |

Fig. 1: Dimensions