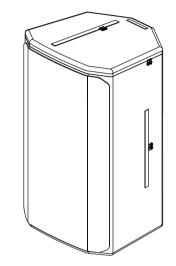

# **EVERSE12-RAINCVR** Rain resistant cover for EVERSE 12

- IP44 rated rain cover.
- Included bottom flap for tripod position with the cover.
- Included top and side handle pocket to carry the speaker with the cover.
- Drain holes at the bottom allow kickback orientation.
- Included amplifier input pocket to use cables with the rain cover.