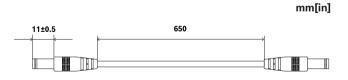

### **Technical specifications**

| Material                             | Polypropylene                 |
|--------------------------------------|-------------------------------|
| Color                                | Black                         |
| Cable length (mm)                    | 650 mm                        |
| Cable length (in)                    | 25.59 in                      |
| Cable color                          | Black                         |
| Connector OD (mm)                    | 5.5 mm                        |
| Connector ID (mm)                    | 2.5 mm                        |
| Connector length (mm)                | 11 mm                         |
| Polarity                             | Center positive               |
| Dimensions (H x W x D) (mm)          | 60 mm x 344 mm x 271 mm       |
| Dimensions (H x W x D) (in)          | 2.36 in x 13.58 in x 23.50 in |
| Shipping dimensions (H x W x D) (mm) | 97 mm x 405 mm x 315 mm       |
| Shipping dimensions (H x W x D) (in) | 3.82 in x 15.94 in x 12.40 in |
| Weight (kg)                          | 0.64 kg                       |
| Weight (lb)                          | 1.41 lb                       |
| Shipping weight (kg)                 | 1.02 kg                       |