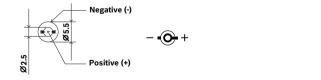

### **Technical specifications**

| Material                             | Polypropylene                 |
|--------------------------------------|-------------------------------|
| Color                                | Black                         |
| Cable length (mm)                    | 650 mm                        |
| Cable length (in)                    | 25.59 in                      |
| Cable color                          | Black                         |
| Connector OD (mm)                    | 5.5 mm                        |
| Connector ID (mm)                    | 2.5 mm                        |
| Connector length (mm)                | 11 mm                         |
| Polarity                             | Center positive               |
| Dimensions (H x W x D) (mm)          | 60 mm x 344 mm x 271 mm       |
| Dimensions (H x W x D) (in)          | 2.36 in x 13.58 in x 23.50 in |
| Shipping dimensions (H x W x D) (mm) | 97 mm x 405 mm x 315 mm       |
| Shipping dimensions (H x W x D) (in) | 3.82 in x 15.94 in x 12.40 in |
| Weight (kg)                          | 0.64 kg                       |
| Weight (lb)                          | 1.41 lb                       |
| Shipping weight (kg)                 | 1.02 kg                       |