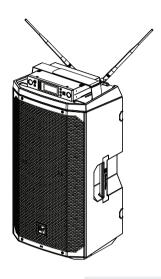

# **EVERSE12-TRAY-B Tray for EVERSE 12, 12V DC cable, black**

- Secure mounting tray for wireless microphone receivers such as the Electro-Voice RE3 or R300, and other equipment such as tablets or smartphones.
- The hook and loop strap combined with integrated locating notches keep both microphone receivers and microphones secure.
- DC power cable included to power your RE3 or R300 receiver with the EVERSE 12's battery.
- Available in black.

## **Ordering information**

EVERSE12-TRAY-B Tray for EVERSE 12, 12V DC cable, black

Wireless microphone tray
Order number EVERSE12-TRAY-B | F.01U.409.037