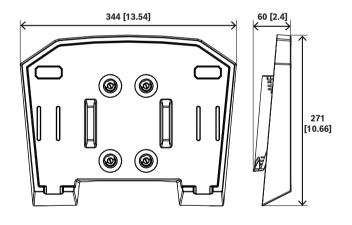

### **Technical specifications**

| Material                             | Polypropylene                 |
|--------------------------------------|-------------------------------|
| Color                                | Black                         |
| Cable length (mm)                    | 650 mm                        |
| Cable length (in)                    | 25.59 in                      |
| Cable color                          | Black                         |
| Connector OD (mm)                    | 5.5 mm                        |
| Connector ID (mm)                    | 2.5 mm                        |
| Connector length (mm)                | 11 mm                         |
| Polarity                             | Center positive               |
| Dimensions (H x W x D) (mm)          | 60 mm x 344 mm x 271 mm       |
| Dimensions (H x W x D) (in)          | 2.36 in x 13.58 in x 23.50 in |
| Shipping dimensions (H x W x D) (mm) | 97 mm x 405 mm x 315 mm       |
| Shipping dimensions (H x W x D) (in) | 3.82 in x 15.94 in x 12.40 in |
| Weight (kg)                          | 0.64 kg                       |
| Weight (lb)                          | 1.41 lb                       |
| Shipping weight (kg)                 | 1.02 kg                       |

#### **Dimensions**