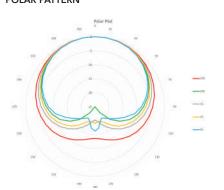

|
| Material:                       | Metal (material TBD)                                             |
| Colour:                         | Black                                                            |
| Weight:                         | 937g                                                             |
| Product Dimensions (LxWxH, mm): | 172 x 109 x 62                                                   |
| Compatible RØDE Accessories:    | PSA1                                                             |
| Features list:                  | Integrated swing arm                                             |
|                                 |                                                                  |









PodMic (Black or White)





## POLAR PATTERN



## FREQUENCY RESPONSE