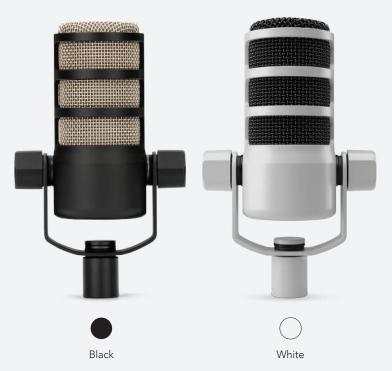

| Not required                                                     |
| Material:                       | Metal (material TBD)                                             |
| Colour:                         | Black                                                            |
| Weight:                         | 937g                                                             |
| Product Dimensions (LxWxH, mm): | 172 x 109 x 62                                                   |
| Compatible RØDE Accessories:    | PSA1                                                             |
| Features list:                  | Integrated swing arm                                             |
|                                 |                                                                  |









PodMic (Black or White)





## POLAR PATTERN



## FREQUENCY RESPONSE