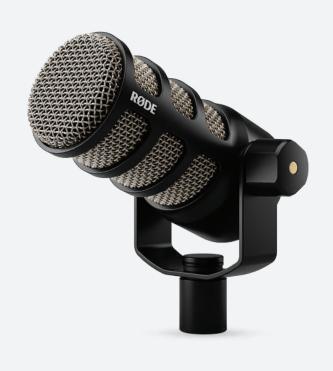

## PODICE DYNAMIC PODCASTING MICROPHONE

The PodMic is a broadcast quality, dynamic microphone optimised for podcasting. It has a rich, balanced sound, with an internal pop filter to minimise plosives and internal shockmounting to reduce vibration.

The PodMic is optimised for use with the RØDECaster™ Pro integrated podcast production console, but will also offer exceptional results with any high-quality microphone interface.

- Broadcast quality dynamic capsule
- Optimised for speech applications
- Internal pop filter to minimise plosives
- Robust, all metal construction
- Optimised for use with RØDECaster Pro consoles