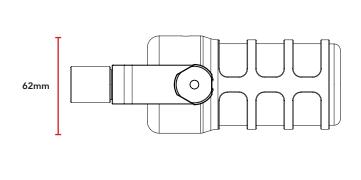

## **SPECIFICATIONS**

| Acoustic Principle:             | Dynamic                                                          |
|---------------------------------|------------------------------------------------------------------|
| Polar Pattern:                  | Cardioid                                                         |
| Frequency Range:                | 50Hz ~13 kHz                                                     |
| Output Impedance:               | 320Ω                                                             |
| Sensitivity:                    | -57.0dB re 1 Volt/Pascal<br>(1.60mV @ 94 dB SPL) +/- 2 dB @ 1kHz |
| Output Connection:              | XLR                                                              |
| Phantom Power:                  | Not required                                                     |
| Material:                       | Metal (material TBD)                                             |
| Colour:                         | Black                                                            |
| Weight:                         | 937g                                                             |
| Product Dimensions (LxWxH, mm): | 172 x 109 x 62                                                   |
| Compatible RØDE Accessories:    | PSA1                                                             |
| Features list:                  | Integrated swing arm                                             |
|                                 |                                                                  |