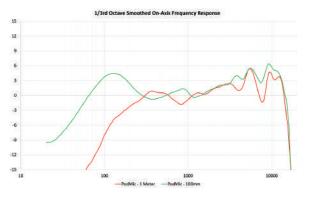

Material:                       | Metal (material TBD)                                             |
| Colour:                         | Black                                                            |
| Weight:                         | 937g                                                             |
| Product Dimensions (LxWxH, mm): | 172 x 109 x 62                                                   |
| Compatible RØDE Accessories:    | PSA1                                                             |
| Features list:                  | Integrated swing arm                                             |
|                                 |                                                                  |









PodMic (Black or White)





## POLAR PATTERN



## FREQUENCY RESPONSE