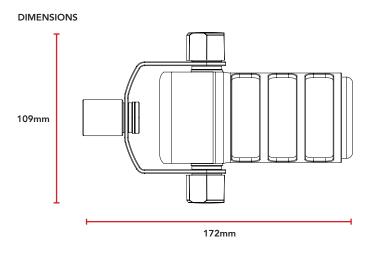

## **SPECIFICATIONS**

| Acoustic Principle:             | Dynamic                                                          |
|---------------------------------|------------------------------------------------------------------|
| Polar Pattern:                  | Cardioid                                                         |
| Frequency Range:                | 50Hz ~13 kHz                                                     |
| Output Impedance:               | 320Ω                                                             |
| Sensitivity:                    | -57.0dB re 1 Volt/Pascal<br>(1.60mV @ 94 dB SPL) +/- 2 dB @ 1kHz |
| Output Connection:              | XLR                                                              |
| Phantom Power:                  | Not required                                                     |
| Material:                       | Metal (material TBD)                                             |
| Colour:                         | Black                                                            |
| Weight:                         | 937g                                                             |
| Product Dimensions (LxWxH, mm): | 172 x 109 x 62                                                   |
| Compatible RØDE Accessories:    | PSA1                                                             |
| Features list:                  | Integrated swing arm                                             |
|                                 |                                                                  |