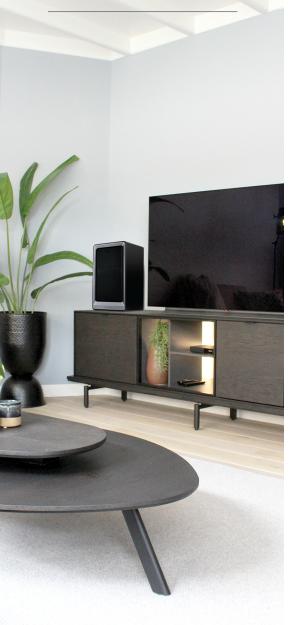

## PROFESSIONAL KARAOKE SPEAKER

KS-803 is a multi-functional entertainment speaker with simple appearance and exquisite materials, designed for family living room, clubs, karaoke and other small occasions.

Applications : home entertainment, home cinema, living rooms, personal audiovisual rooms, clubs, small karaoke scenes, striving for full cover of entertainment scene.

| Туре                                       | 2 Frequency Crossover 3 Drivers Speaker System |
|--------------------------------------------|------------------------------------------------|
| Woofer                                     | 8" <b>Φ</b> 44mm voice coil                    |
| Tweeter                                    | 3" paper cone*2                                |
| Frequency Range                            | 52Hz~18KHz /-10dB                              |
| Frequency Response                         | 57Hz~18KHz / -3dB                              |
| Sensitivity (1W/1m)                        | 92dB                                           |
| SPL output                                 | 114dB/m@150W (Peak : 120dB)                    |
| Nominal Impedance                          | 8Ω                                             |
| Power rating (Continuous / Program / Peak) | 150W / 300W / 400W                             |
| Coverage (H × V)                           | 100° x 90°                                     |
| Box Material                               | HDB                                            |
| Dimension (H x W x D)                      | 458 x 260x255 mm                               |
| Weight                                     | 7.9Kgs                                         |
|                                            |                                                |