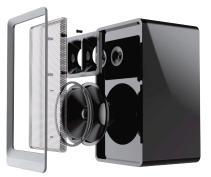

## KS-803

- Professional Karaoke loudspeakers
- 8-inch woofer 2 Frequency
- Crossover 3 Drivers Speaker System
- Power rating 400W
- Coverage H100° x V 90°

Applications : home entertainment, home cinema, living rooms, personal audiovisual rooms, clubs, small karaoke scenes, striving for full cover of entertainment scene.

| Туре                                       | 2 Frequency Crossover 3 Drivers Speaker System |
|--------------------------------------------|------------------------------------------------|
| Woofer                                     | 8" <b>Φ</b> 44mm voice coil                    |
| Tweeter                                    | 3" paper cone*2                                |
| Frequency Range                            | 52Hz~18KHz /-10dB                              |
| Frequency Response                         | 57Hz~18KHz / -3dB                              |
| Sensitivity (1W/1m)                        | 92dB                                           |
| SPL output                                 | 114dB/m@150W (Peak : 120dB)                    |
| Nominal Impedance                          | 8Ω                                             |
| Power rating (Continuous / Program / Peak) | 150W / 300W / 400W                             |
| Coverage (H × V)                           | 100° x 90°                                     |
| Box Material                               | HDB                                            |
| Dimension (H x W x D)                      | 458 x 260x255 mm                               |
| Weight                                     | 7.9Kgs                                         |
|                                            |                                                |