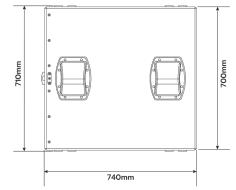

# PHYSICAL SPECIFICATIONS

Cabinet/Case Material 20mm Plywood with water based

textured coatings

Handles 2 Side
Pole Mount/Cap Yes
Grille Steel 1.4mm
Color Black

# SIZE

 Height
 710mm

 Width
 620mm

 Depth
 755mm

 Weight
 65kg

VD-18S DATA SHEET WWW.VL.CO.TH