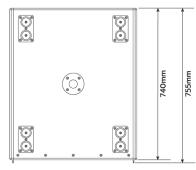

# SIZE

 Height
 710mm

 Width
 620mm

 Depth
 755mm

 Weight
 65kg

VD-18S DATA SHEET WWW.VL.CO.TH