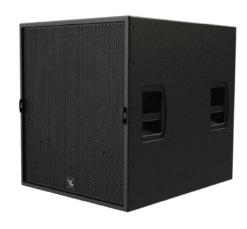

## **DESCRIPTIONS**

The Veda Series II: VD-18S from VL Audio designed to deliver an unprecedented combination of sound quality, portability and durability at it's price point. The subwoofers pack powerful low frequency output into a surprisingly compact footprint and feature tuned 20mm thick wood enclosures with a water based textured coatings finish.

The Veda Series II : VD-18S using 18" low-frequency transducer employing a 302 (4") voice coil and neodymium magnet motor assembly.

# PHYSICAL SPECIFICATIONS

Cabinet/Case Material 20mm Plywood with water based

textured coatings

Handles 2 Side
Pole Mount/Cap Yes
Grille Steel 1.4mm
Color Black