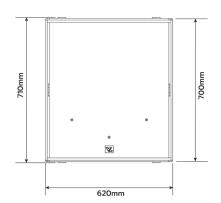

# SIZE

 Height
 710mm

 Width
 620mm

 Depth
 755mm

 Weight
 65kg

VD-18S DATA SHEET WWW.VL.CO.TH